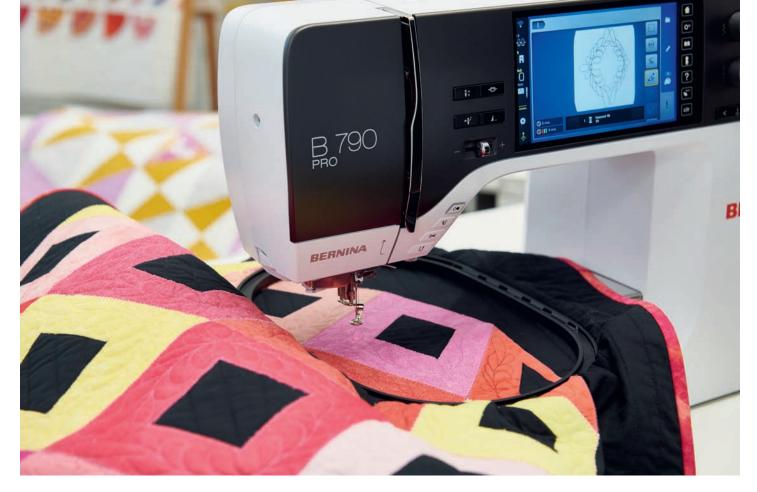

# Beautiful embroidery. Made easy, fast and precise.

The BERNINA 790 PRO sewing and embroidery model features unique innovations to make embroidering easier than ever. Simply switch to embroidery mode directly via the touch screen to easily position, mirror, rotate, combine and resize motifs. Place your design on the fabric exactly where you want with 2-Point Placement or the new 4-Point Placement in combination with the BERNINA Pinpoint Laser.

The B 790 PRO includes the BERNINA embroidery module L with SDT and extra-large embroidery area (400 mm × 210 mm, 15.7" × 8.3")

#### → BERNINA STITCH REGULATOR (BSR)

The BERNINA 790 PRO is equipped with the BSR function. The BSR foot assists you with free-motion sewing and quilting with a straight or zigzag stitch, ensuring stitches of the exact same length even at variable sewing speeds. Beginners quickly gain confidence with the BSR, while experienced quilters acquire additional self-assurance. The BSR foot comes in the standard accessories package of the B 790 PRO. The B 790 PRO also offers three modes just for quilters and the KickStart function for comfortable quilting. The BSR 3 mode allows you to set your stitch length to 2 or 4 stitches per inch for easy quilt basting. The KickStart function enables quilting in a continuous sewing mode without having to keep constant pressure on the foot control.