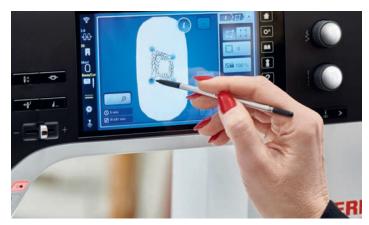

#### STITCH DESIGNER

Create your own stitches by drawing your ideas right on the touch screen. With a touch, the B 790 PRO transforms your design into a stitch pattern or alters existing stitches as you wish. Save your very own stitch creations to expand your stitch library.

#### Stitch Designer

Create your own stitches and continuous line quilting designs by drawing your ideas right on the touch screen. Once the stitch or design is created, sew it or open it in embroidery and stitch.