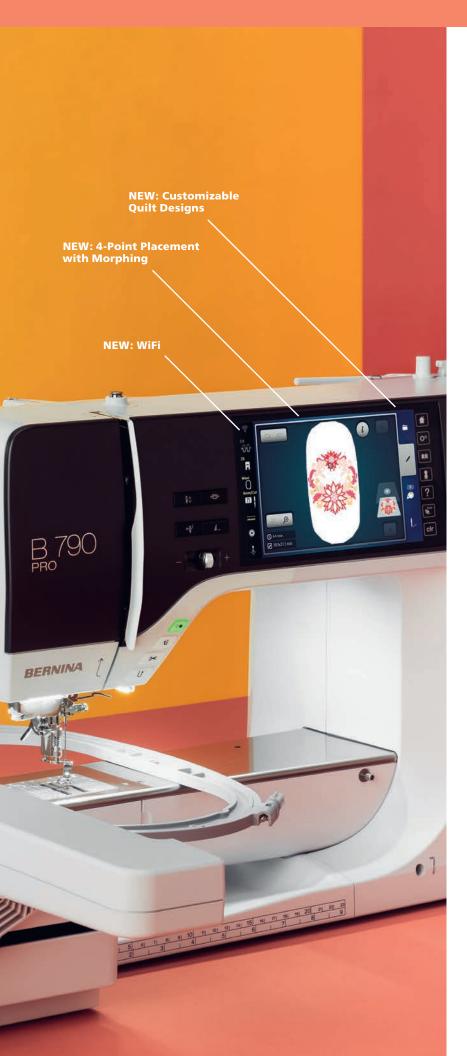

Innovations like the BERNINA Pinpoint Laser, 4-Point Placement and WiFi Connectivity bring you the joy of precision and control!

# Beautiful embroidery. Made easy, fast and precise.

The BERNINA 790 PRO sewing and embroidery model features unique innovations to make embroidering easier than ever. Simply switch to embroidery mode directly via the touch screen to easily position, mirror, rotate, combine and resize motifs. Place your design on the fabric exactly where you want with 2-Point Placement or the new 4-Point Placement in combination with the BERNINA Pinpoint Laser.

#### **NEW 4-POINT PLACEMENT WITH MORPHING**

Creating has never been easier! With the new 4-Point Placement the positioning of your embroidery or quilting design is extremely easy and precise. This new function allows you to place your designs to precisely suit your project. Simply define four points on the fabric in the hoop and the design is placed proportionally or can be morphed to fit the created boundary.

### NEW WIFI CONNECTIVITY AND BERNINA STITCHOUT APP

WiFi allows you to transfer embroidery designs from your BERNINA Embroidery Software 9 (optional) directly to your B 790 PRO, or the other way around. And thanks to the new BERNINA Stitchout App, the embroidery process can be monitored on your smartphone. The B 790 PRO connects with the app allowing you to monitor the status of your embroidery stitchout from any room in your house. The app notifies you when the machine needs your direct attention, like thread color change, thread breakage or when the design is finished.

#### **NEW CUSTOMIZABLE QUILT DESIGNS**

Quilt like a PRO. The new Customizable Quilt Designs (.bqm) bring the functionality of professional longarm quilting to your embroidery machine. Unlimited scaling possibilities, the ability to modify the stitches per inch (SPI) and enhanced quilt securing functions enable you to achieve perfect computerized quilting on your embroidery machine.