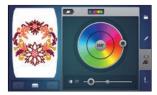

#### **COLOR WHEEL**

Change designs easily and coordinate to your favorite color scheme before you start embroidering.

NEW BERNINA stitch**precision**<sup>2</sup>

NEW Automatic Needle Threader

NEW BERNINA Pinpoint Laser

#### **Color Wheel**

Change the hue and saturation of a design on screen, translate the visual colors to thread colors and convert your colors to alternate thread libraries.