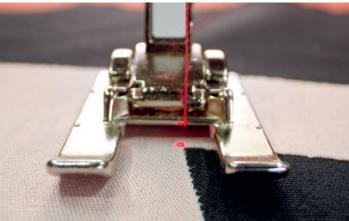

## NEW BERNINA PINPOINT LASER

Enjoy pinpoint precision by seeing exactly where the needle will enter the fabric in every needle position. The BERNINA Pinpoint Laser marks your start and travel points as you sew and embroider.