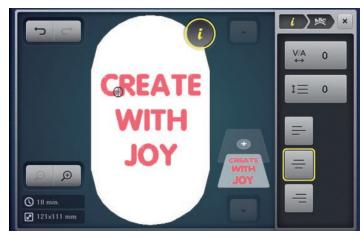

### NEW ALIGNMENT OF LETTERING AND DESIGNS

Easily align and distribute embroidery designs horizontally and vertically. Use Multi-line Lettering and Text Alignment to personalize your text placement.