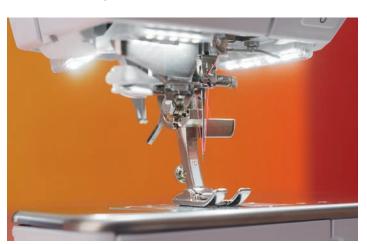

## NEW AUTOMATIC NEEDLE THREADER

The Automatic Needle Threader helps you get started with a different thread. Conveniently and quickly, every single time.

#### **✓ SEW WITH EVEN GREATER EASE**

The B 790 PRO accomplishes many tasks all by itsef. The presser foot lowers automatically at the beginning of a seam. Needle threading is simple and fast with the Automatic Needle Threader. The thread is cut automatically when you reach the end of a seam, or when you wish to change colors while embroidering. Moreover, a practical extension table, which yet again significantly increases your work area, is included in the standard package.