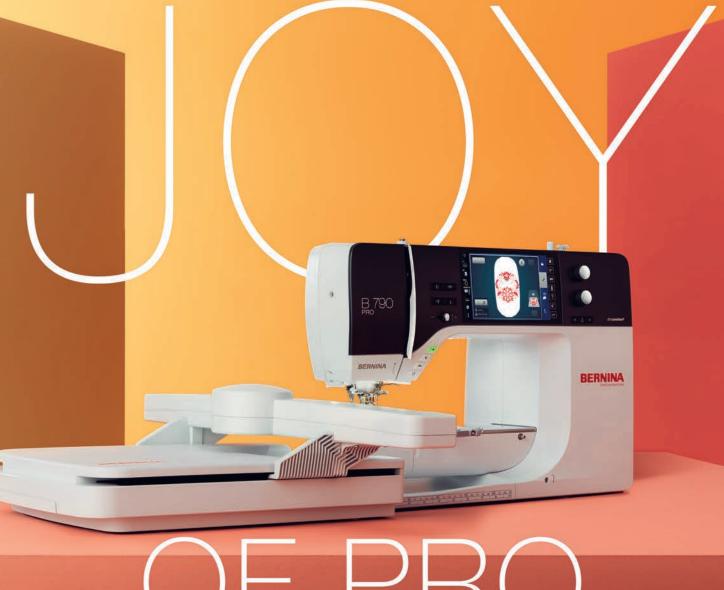

# B790 PRO

## Next level of sewing, quilting and embroidery.

Designed to bring you more features that enhance the joy of creating. This is the new BERNINA 790 PRO.

Enriched with exciting new sewing, quilting and embroidery features and the next generation stitch**precision**<sup>2</sup> Technology, the B 790 PRO is even more precise and lets you control every stitch to achieve perfect results every time.

Innovations like the BERNINA Pinpoint Laser, 4-Point Placement and WiFi Connectivity bring you the joy of precision and control!