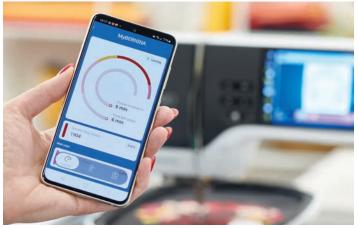

### NEW WIFI CONNECTIVITY AND BERNINA STITCHOUT APP

WiFi allows you to transfer embroidery designs from your BERNINA Embroidery Software 9 (optional) directly to your B 790 PRO, or the other way around. And thanks to the new BERNINA Stitchout App, the embroidery process can be monitored on your smartphone. The B 790 PRO connects with the app allowing you to monitor the status of your embroidery stitchout from any room in your house. The app notifies you when the machine needs your direct attention, like thread color change, thread breakage or when the design is finished.