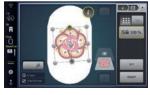

#### **NEW SHAPE DESIGNER**

Multiply designs with one click and arrange them in a desired formation. Whether in a circle, square or heart, new and unique designs emerge.

#### **Shape Designer**

Arrange designs including imported stitches into formations such as rectangles, circles, hearts, stars, arches and more