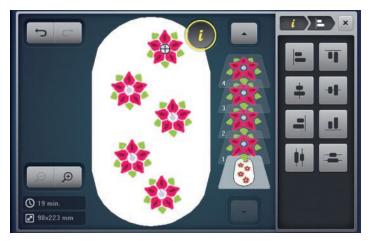

#### **NEW 4-POINT PLACEMENT WITH MORPHING**

Creating has never been easier! With the new 4-Point Placement the positioning of your embroidery or quilting design is extremely easy and precise. This new function allows you to place your designs to precisely suit your project. Simply define four points on the fabric in the hoop and the design is placed proportionally or can be morphed to fit the created boundary.

#### 4-Point Placement: Fit

Simply define four points on the fabric in the hoop and the design will be placed centered in created boundary.

#### 4-Point Placement: Morph

Morph designs to fit in irregular shapes with or without margin spacing. The design is adjusted to fit the new shape. Perfect for quilt blocks that are not so perfect.