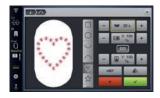

#### STITCH DESIGNER

Create your own stitches by drawing your ideas right on the touch screen. With a touch, the B 790 PRO transforms your design into a stitch pattern or alters existing stitches as you wish. Save your very own stitch creations to expand your stitch library.

#### Stitch Designer

Create your own stitches and continuous line quilting designs by drawing your ideas right on the touch screen. Once the stitch or design is created, sew it or open it in embroidery and stitch.