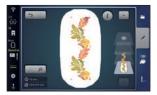

#### **NEW 4-POINT PLACEMENT WITH MORPHING**

Creating has never been easier! With the new 4-Point Placement the positioning of your embroidery or quilting design is extremely easy and precise. This new function allows you to place your designs to precisely suit your project. Simply define four points on the fabric in the hoop and the design is placed proportionally or can be morphed to fit the created boundary.

#### 4-Point Placement: Fit

Simply define four points on the fabric in the hoop and the design will be placed centered in created boundary.

#### 4-Point Placement: Morph

Morph designs to fit in irregular shapes with or without margin spacing. The design is adjusted to fit the new shape. Perfect for quilt blocks that are not so perfect.