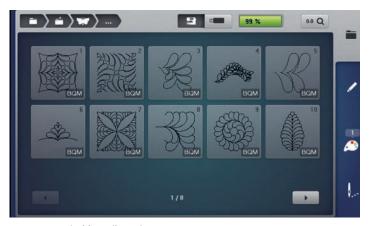

#### **NEW CUSTOMIZABLE QUILT DESIGNS**

Quilt like a PRO. The new Customizable Quilt Designs (.bqm) bring the functionality of professional longarm quilting to your embroidery machine. Unlimited scaling possibilities, the ability to modify the stitches per inch (SPI) and enhanced quilt securing functions enable you to achieve perfect computerized quilting on your embroidery machine.