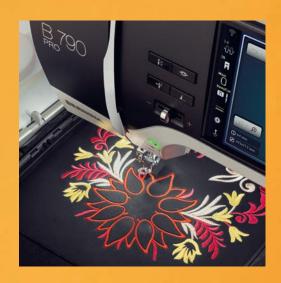

# Beautiful embroidery. Made easy, fast and precise.

The BERNINA 790 PRO sewing and embroidery model features unique innovations to make embroidering easier than ever. Simply switch to embroidery mode directly via the touch screen to easily position, mirror, rotate, combine and resize motifs. Place your design on the fabric exactly where you want with 2-Point Placement or the new 4-Point Placement in combination with the BERNINA Pinpoint Laser.

Design editing offers a wealth of additional options, allowing you to create curved lettering effects, alter stitch density, and combine decorative stitches with embroidery designs or create beautiful, endless embroidery designs. Complex combinations can even be resequenced according to color, and alternative color options can be applied before stitching out.

#### **NEW 4-POINT PLACEMENT WITH MORPHING**

Creating has never been easier! With the new 4-Point Placement the positioning of your embroidery or quilting design is extremely easy and precise. This new function allows you to place your designs to precisely suit your project. Simply define four points on the fabric in the hoop and the design is placed proportionally or can be morphed to fit the created boundary.