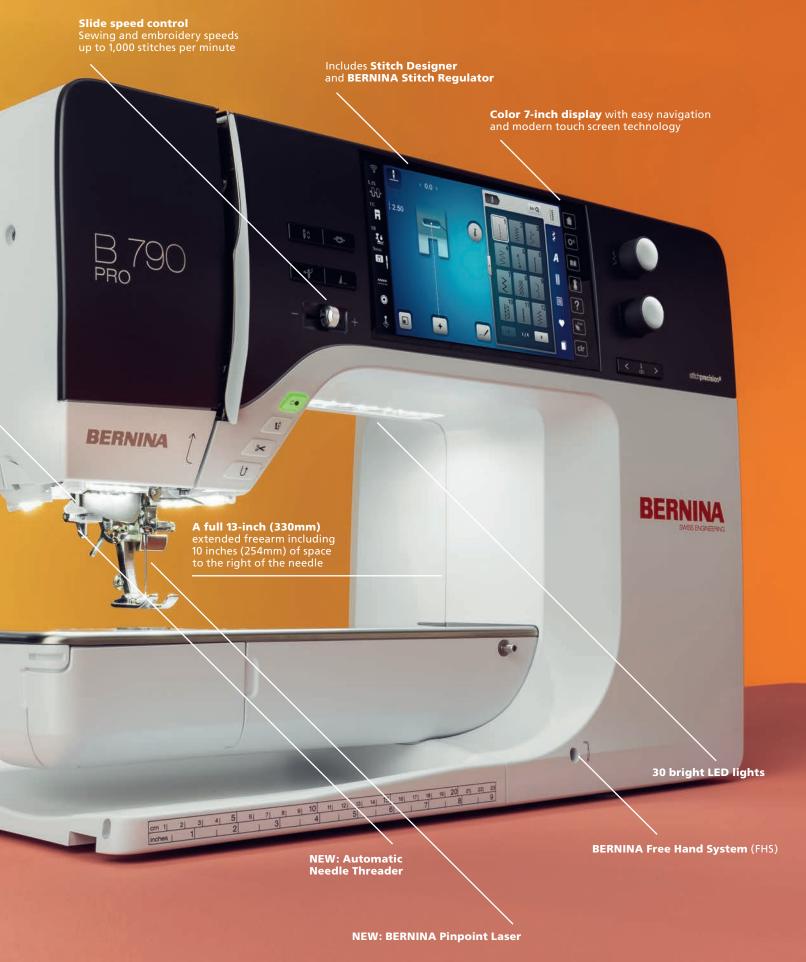

#### NEW BERNINA STITCHPRECISION<sup>2</sup>

The B 790 PRO features the next generation
BERNINA stitch**precision<sup>2</sup>**Technology that makes your sewing, quilting and embroidery experience quieter, more precise, and joyful. Swiss innovations allow for superior stitch quality and up to 33% higher SDT embroidery speed.

## NEW BERNINA PINPOINT LASER

Enjoy pinpoint precision by seeing exactly where the needle will enter the fabric in every needle position. The BERNINA Pinpoint Laser marks your start and travel points as you sew and embroider.

## NEW AUTOMATIC NEEDLE THREADER

The Automatic Needle Threader helps you get started with a different thread. Conveniently and quickly, every single time.

#### STITCH DESIGNER

Create your own stitches by drawing your ideas right on the touch screen. With a touch, the B 790 PRO transforms your design into a stitch pattern or alters existing stitches as you wish. Save your very own stitch creations to expand your stitch library.

#### **→** TOTAL STITCH CONTROL

The BERNINA 790 PRO provides an exclusive level of stitch control. Whether you are altering stitch length, stitch width or needle position, the machine will remember the details for you. Your personal settings can be saved and retrieved.

#### **✓ SEW WITH EVEN GREATER EASE**

The B 790 PRO accomplishes many tasks all by itsef. The presser foot lowers automatically at the beginning of a seam. Needle threading is simple and fast with the Automatic Needle Threader. The thread is cut automatically when you reach the end of a seam, or when you wish to change colors while embroidering. Moreover, a practical extension table, which yet again significantly increases your work area, is included in the standard package.

#### **EXTENDED FREEARM**

The BERNINA 790 PRO includes a meticulously engineered extended freearm with 10 inches (254 mm) of space to the right of the needle, providing you with ample space for big, beautiful sewing and embroidery projects. With its 9 mm stitch width, the B 790 PRO is ideally suited for decorative stitching.