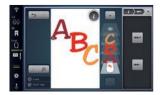

### NEW ALIGNMENT OF LETTERING AND DESIGNS

Easily align and distribute embroidery designs horizontally and vertically. Use Multi-line Lettering and Text Alignment to personalize your text placement.

#### **DESIGNS & ALPHABETS**

#### Built-in stitches and sewing alphabets

Enjoy hundreds of sewing stitches and alphabets. Easily embroider individual sewing stitches, buttonholes or a row of stitches.