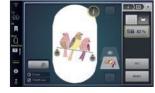

# Beautiful embroidery. Made easy, fast and precise.

The BERNINA 790 PRO sewing and embroidery model features unique innovations to make embroidering easier than ever. Simply switch to embroidery mode directly via the touch screen to easily position, mirror, rotate, combine and resize motifs. Place your design on the fabric exactly where you want with 2-Point Placement or the new 4-Point Placement in combination with the BERNINA Pinpoint Laser.

Design editing offers a wealth of additional options, allowing you to create curved lettering effects, alter stitch density, and combine decorative stitches with embroidery designs or create beautiful, endless embroidery designs. Complex combinations can even be resequenced according to color, and alternative color options can be applied before stitching out.

#### **Color Wheel**

Change the hue and saturation of a design on screen, translate the visual colors to thread colors and convert your colors to alternate thread libraries.

### Built-in embroidery designs and alphabets

A wide variety of embroidery designs including in-the-hoop projects and special technique designs. The B 790 PRO also offers BQM Quilting Designs.

| GENERAL INFORMATION                          | B 790 PRO     | B 770 QE PLUS | B 735         | B 700         |
|----------------------------------------------|---------------|---------------|---------------|---------------|
| Space to the Right of the Needle             | 10" (254 mm)  | 10" (254 mm)  | 10" (254 mm)  | 10" (254 mm)  |
| Workspace Height                             | 5" (127 mm)   | 5" (127 mm)   | 5" (127 mm)   | 5" (127 mm)   |
| Centrally Located Color Touch Screen         | 7" (177.8 mm) | 7" (177.8 mm) | 7" (177.8 mm) | 7" (177.8 mm) |
| Multi-function Knobs                         | ✓             | ✓             | ✓             | ✓             |
| LED Sewing Lights                            | 30            | 30            | 30            | 30            |
| NEW: Automatic Needle Threader               | ✓             | -             | -             | -             |
| Semi-automatic Needle Threader               | -             | ✓             | ✓             | ✓             |
| NEW: BERNINA Pinpoint Laser                  | ✓             | -             | -             | -             |
| NEW: WiFi                                    | ✓             | -             | -             | -             |
| NEW: stitchprecision <sup>2</sup> Technology | ✓             | -             | -             | -             |
| Total Stitch Control                         | ✓             | ✓             | ✓             | -             |
| BERNINA Adaptive Thread Tension              | ✓             | ✓             | ✓             | ✓             |
| BERNINA Dual Feed                            | ✓             | ✓             | -             | -             |
| Hook System                                  | BERNINA       | BERNINA       | BERNINA       | BERNINA       |
| Jumbo Bobbin with 70% more Capacity          | ✓             | ✓             | ✓             | ✓             |
| Bobbin winding while sewing/embroidering     | ✓             | ✓             | ✓             | ✓             |
| Powerful DC Motor                            | ✓             | ✓             | ✓             | ✓             |
| BERNINA Free Hand System (FHS)               | ✓             | ✓             | ✓             | ✓             |
| Programmable BERNINA Foot Control            | ✓             | ✓             | -             | -             |
| Thread-up Command                            | ✓             | ✓             | ✓             | ✓             |
| Automatic Presser Foot Lifter                | ✓             | ✓             | ✓             | ✓             |
| Automatic Thread Cutter                      | ✓             | ✓             | ✓             | ✓             |
| Manual Thread Cutters                        | 3             | 3             | 3             | 3             |
| Adjustable Presser Foot Pressure             | ✓             | ✓             | ✓             | -             |
| Lower Thread Sensor                          | ✓             | ✓             | ✓             | ✓             |
| Upper Thread Sensor                          | ✓             | ✓             | ✓             | ✓             |
| Tutorial                                     | ✓             | ✓             | ✓             | ✓             |
| On-screen Help                               | ✓             | ✓             | ✓             | ✓             |
| Eco Mode                                     | ✓             | ✓             | ✓             | ✓             |